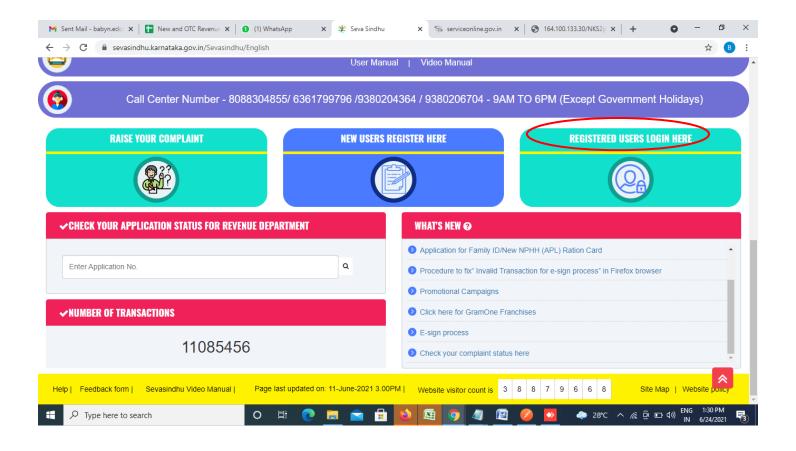

**Step 15**: To download the certificate, go to the **sevasindhu.karnataka.gov.in** and click on **Registered Users Login Here** 

Step 16: Once the login page is open, enter your username, password/OTP, captcha and click on Submit.