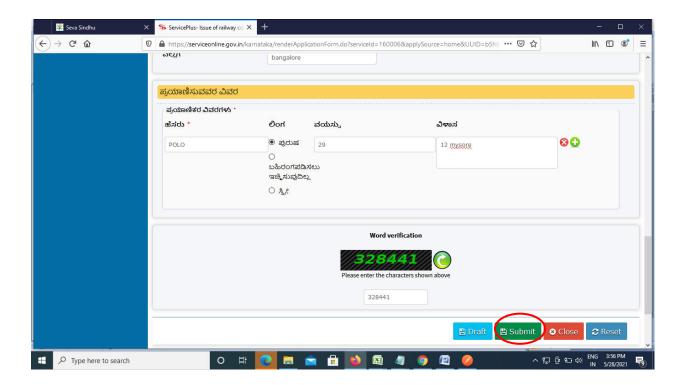

## Step 5: Fill the Applicant Details

Step 6: Verify the details. If details are correct, enter the Captcha & Submit

**Step 7**: A fully filled form will be generated for user verification. If have any corrections, Click on **Edit** option otherwise Proceed to attach annexures.