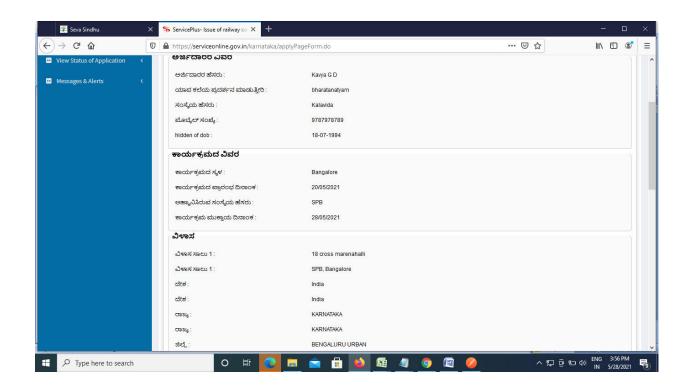

## Step 5: Fill the Applicant Details

Step 6: Verify the details. If details are correct, enter the Captcha & Submit

**Step 7**: A fully filled form will be generated for user verification. If have any corrections, Click on **Edit** option otherwise Proceed to attach annexures.