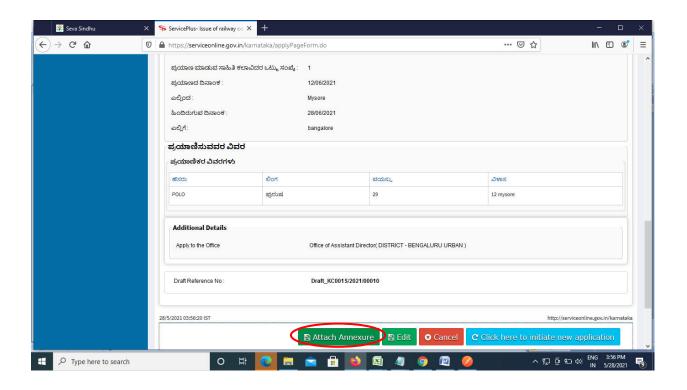

## Step 5: Fill the Applicant Details

Step 6: Verify the details. If details are correct, enter the Captcha & Submit

**Step 7**: A fully filled form will be generated for user verification. If have any corrections, Click on **Edit** option otherwise Proceed to attach annexures.

Step 8 : Click on Attach annexures

Step 9: Attach the annexures and click on save annexures

Step 10 :Saved annexures will be displayed and click on eSign&Submit to proceed.

**Step 11 :** Click on I agree with above user consent and eSign terms and conditions and Select authentication type to continue and click on **OTP**.