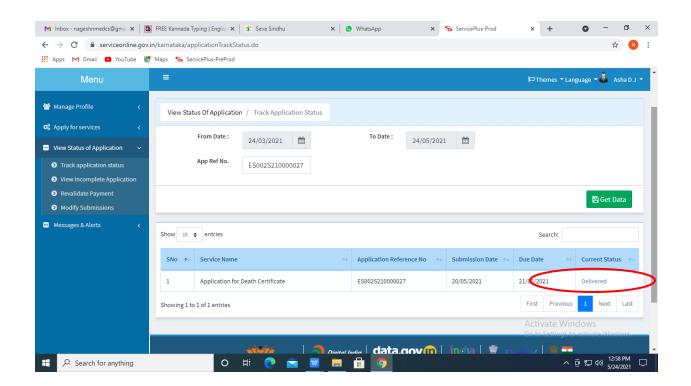

Step 18: Check Current Status of the application. If it is delivered, Click on Delivered.

Step 19: Under Issue Document(s), click on Output certificate

**Step 20**: Railway Concession letter for artists Certificate will be downloaded. You can print the certificate if required.