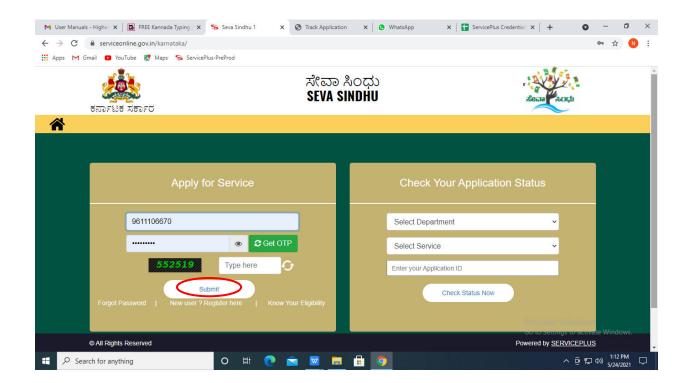

**Step 15**: To download the certificate, go to the **sevasindhu.karnataka.gov.in** and click on **Registered Users Login Here** 

Step 16: Once the login page is open, enter your username, password/OTP, captcha and click on Submit.