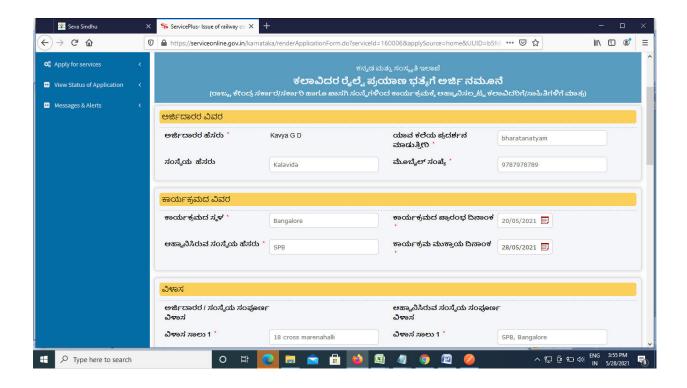

## Step 5: Fill the Applicant Details

Step 6: Verify the details. If details are correct, enter the Captcha & Submit

**Step 7**: A fully filled form will be generated for user verification. If have any corrections, Click on **Edit** option otherwise Proceed to attach annexures.