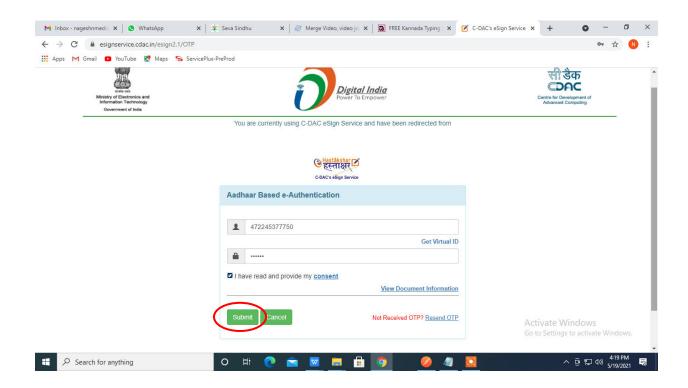

Step 12: Enter Aadhar Number and click on get OTP

## Step 13 :Enter OTP and click on Submit

**Step 14**: After submission, acknowledgement will be generated. Acknowledgment consists of applicant details, application details and the payment details for applicant's reference