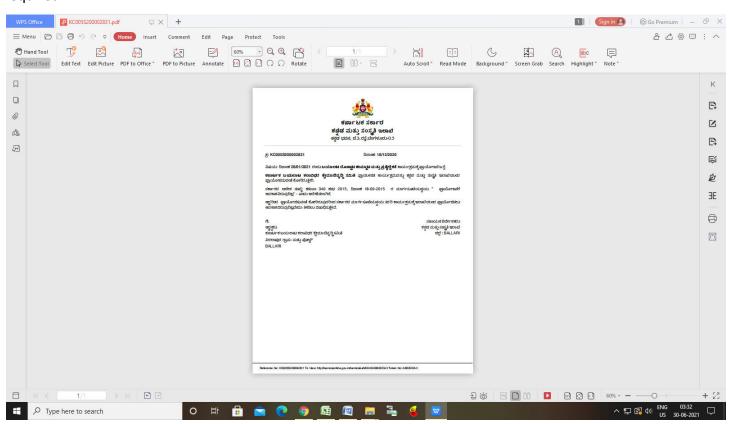

Step 18: Check Current Status of the application. If it is delivered, Click on Delivered.

Step 19: Under Issue Document(s), click on Output certificate

**Step 20**: Railway Concession letter for artists Certificate will be downloaded. You can print the certificate if required.