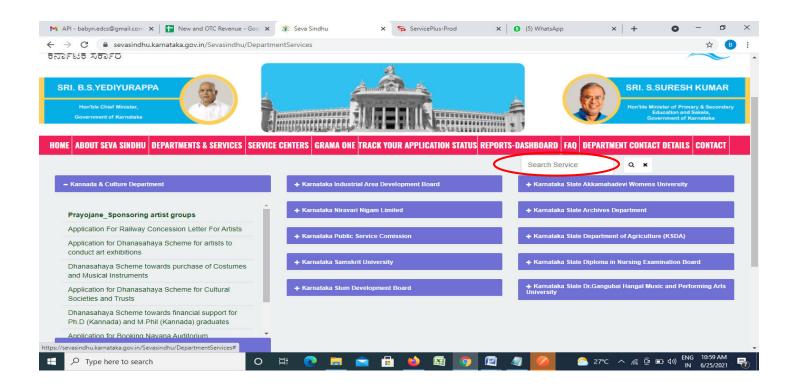

**Step 2**: Click on <u>Kannada & Culture Department</u> and select <u>Application for Railway Concession letter for Artists</u>. Alternatively, you can search for Application for Railway concession letter for Artists in the <u>search</u> option.