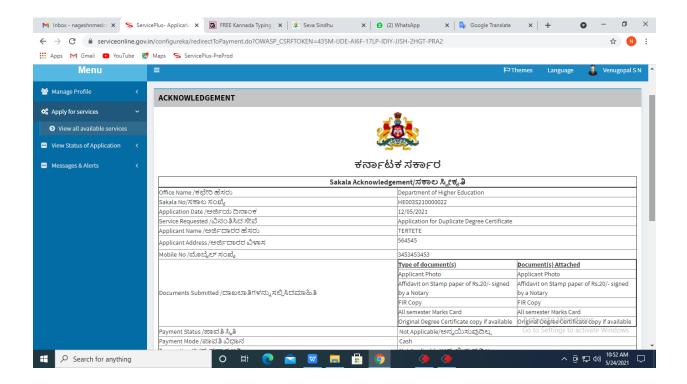

## Step 13 :Enter OTP and click on Submit

**Step 14**: After submission, acknowledgement will be generated. Acknowledgment consists of applicant details, application details and the payment details for applicant's reference