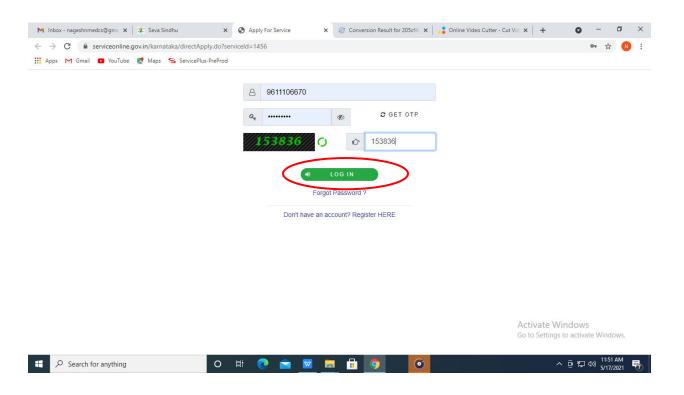

## Step 3: Click on Apply online

**Step 4**: Enter the username, password/OTP, captcha and click on <u>Log In</u> button