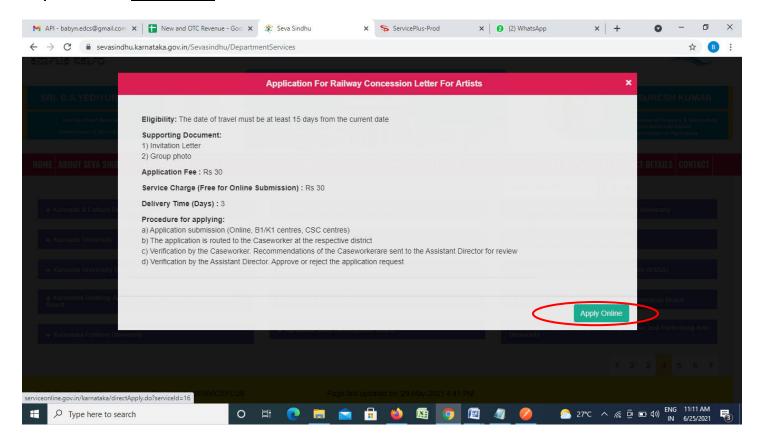

## Step 3: Click on Apply online

**Step 4**: Enter the username, password/OTP, captcha and click on <u>Log In</u> button