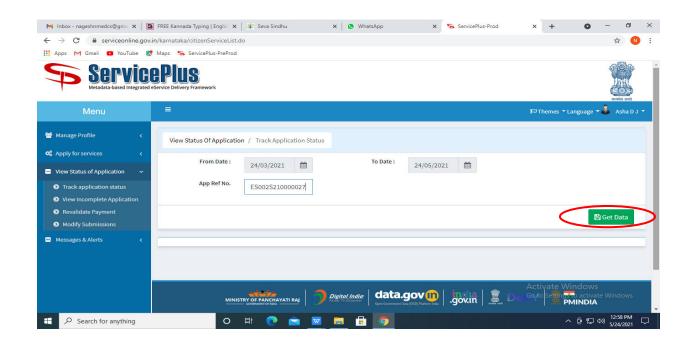

**Step 17** :Click on **View Status of Application --> Track application status**. Enter Application Reference Number (you can refer to Acknowledgment/SMS to get Application Reference Number) and click on **Get Data**.