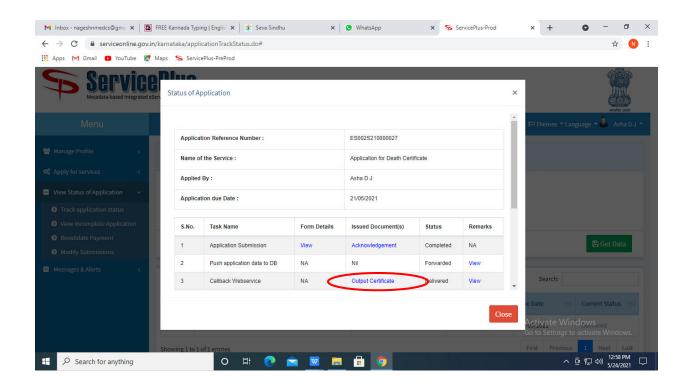

Step 18: Check Current Status of the application. If it is delivered, Click on Delivered.

Step 19: Under Issue Document(s), click on Output certificate

**Step 20**: Railway Concession letter for artists Certificate will be downloaded. You can print the certificate if required.