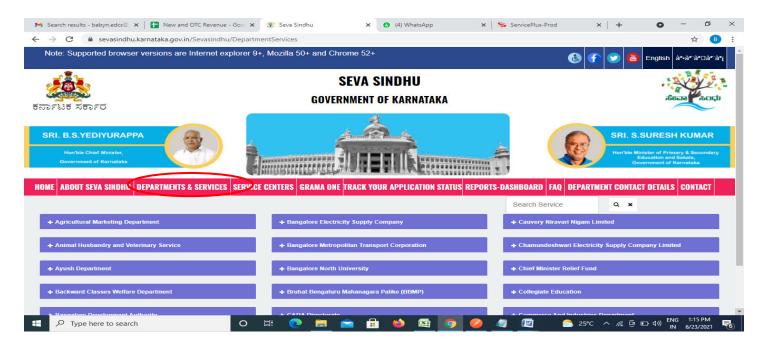

## ಕನ್ನಡಮತ್ತುಸಂಸ್ಕೃತಿಇಲಾಖೆ Department of Kannada & Culture ಕಲಾವಿದರಿಗೆರೈಲ್ವೆರಿಯಾಯಿತಿಪತ್ರಕ್ಕಾಗಿಅರ್ಜಿ Application For Railway Concession Letter For Artists

Step 1: Go to sevasindhu.karnataka.gov.in website and click on Departments & Services