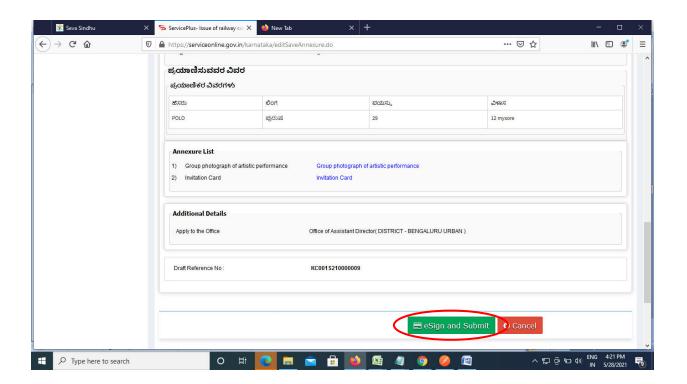

Step 8 : Click on Attach annexures

Step 9: Attach the annexures and click on save annexures

Step 10 :Saved annexures will be displayed and click on eSign&Submit to proceed.

**Step 11 :** Click on I agree with above user consent and eSign terms and conditions and Select authentication type to continue and click on **OTP**.