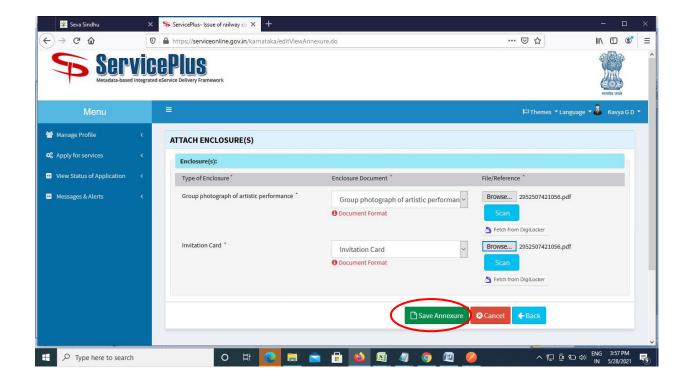

Step 8 : Click on Attach annexures

Step 9: Attach the annexures and click on save annexures

Step 10 :Saved annexures will be displayed and click on eSign&Submit to proceed.

**Step 11 :** Click on I agree with above user consent and eSign terms and conditions and Select authentication type to continue and click on **OTP**.