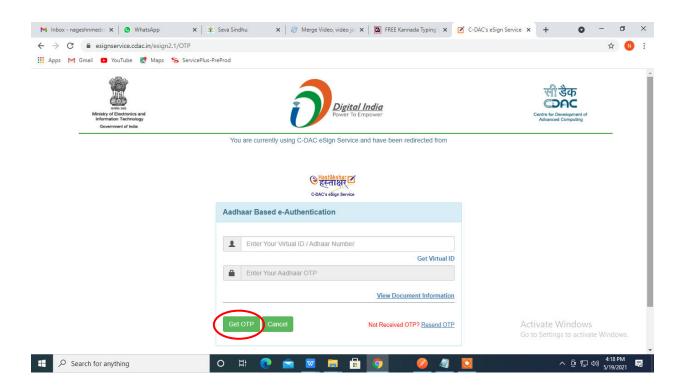

Step 3: Click on Apply online



**Step 4**: Enter the username, password/OTP, captcha and click on <u>Log In</u> button



## Step 5: Fill the Applicant Details



Step 6: Verify the details. If details are correct, enter the Captcha & Submit



**Step 7**: A fully filled form will be generated for user verification. If have any corrections, Click on **Edit** option otherwise Proceed to attach annexures.



Step 8 : Click on Attach annexures



Step 9: Attach the annexures and click on save annexures



Step 10 :Saved annexures will be displayed and click on eSign&Submit to proceed.



**Step 11 :** Click on I agree with above user consent and eSign terms and conditions and Select authentication type to continue and click on **OTP**.



Step 12: Enter Aadhar Number and click on get OTP



## Step 13 :Enter OTP and click on Submit



**Step 14**: After submission, acknowledgement will be generated. Acknowledgment consists of applicant details, application details and the payment details for applicant's reference



**Step 15**: To download the certificate, go to the **sevasindhu.karnataka.gov.in** and click on **Registered Users Login Here** 



Step 16: Once the login page is open, enter your username, password/OTP, captcha and click on Submit.



**Step 17** :Click on **View Status of Application --> Track application status**. Enter Application Reference Number (you can refer to Acknowledgment/SMS to get Application Reference Number) and click on **Get Data**.



Step 18: Check Current Status of the application. If it is delivered, Click on Delivered.



Step 19: Under