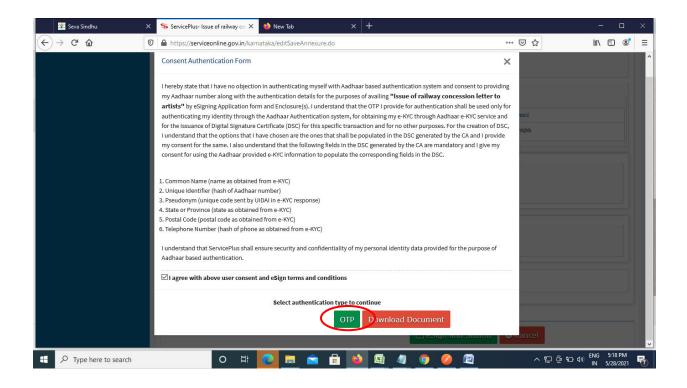

Step 8 : Click on Attach annexures

Step 9: Attach the annexures and click on save annexures

Step 10 :Saved annexures will be displayed and click on eSign&Submit to proceed.

**Step 11 :** Click on I agree with above user consent and eSign terms and conditions and Select authentication type to continue and click on **OTP**.